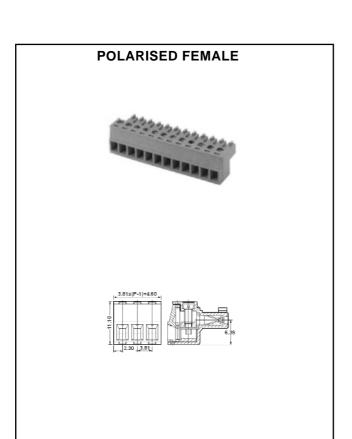

## FEMALE TERMINAL BLOCK

## BCEC381V\* SERIES. 3.81 mm. (0.150").

## **Features**

• Available in 2 through 16 circuits

Wire size AWG 16.

Mates with BCECH381\*\* Male connector.

Withstanding voltage: 1.200 V AC/min.

Insulation Resistence: 500 M

Temperature Rating: -40° to 130°C

Insulator Material: PBT V-0

Material of terminals:

Contact: Phosphor bronze 0.3 mm. thickness

Clamp: Brass tin plated. Screw: M2, Steel, Zinc Plated .

Voltage Rating: 150 V.

Current Rating: 12A

POLARISED FEMALE WITH FIXING SYSTEM