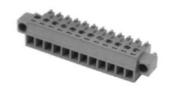

## FEMALE TERMINAL BLOCK

## BCEC381V\* SERIES. 3.81 mm. (0.150").

## **Features**

• Available in 2 through 16 circuits

Wire size AWG 16.

Mates with BCECH381\*\* Male connector.

Withstanding voltage: 1.200 V AC/min.

Insulation Resistence: 500 M

Temperature Rating: -40° to 130°C

Insulator Material: PBT V-0

Material of terminals:

Contact: Phosphor bronze 0.3 mm. thickness

Clamp: Brass tin plated. Screw: M2, Steel, Zinc Plated .

Voltage Rating: 150 V.

Current Rating: 12A

POLARISED FEMALE WITH FIXING SYSTEM