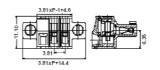

## FEMALE TERMINAL BLOCK

## BCEC381V\* SERIES. 3.81 mm. (0.150").

## **Features**

• Available in 2 through 16 circuits

Wire size AWG 16.

Mates with BCECH381\*\* Male connector.

Withstanding voltage: 1.200 V AC/min.

Insulation Resistence: 500 M

Temperature Rating: -40° to 130°C

Insulator Material: PBT V-0

Material of terminals:

Contact: Phosphor bronze 0.3 mm. thickness

Clamp: Brass tin plated. Screw: M2, Steel, Zinc Plated .

Voltage Rating: 150 V.

Current Rating: 12A

POLARISED FEMALE WITH FIXING SYSTEM