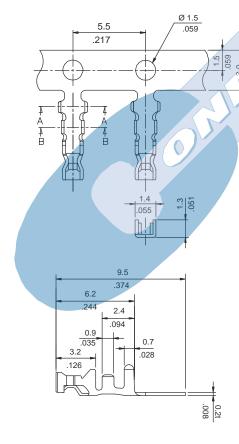

#### **Dimensional Information**

### **General Features**

- Accommodates wire range AWG 26 through 30
- Use in housing 2.00 mm pitch 2018 and 2022 series
- Tin plated dual beam contact with locking lance
- Maximum insulation diameter 1.30 mm (0.051")