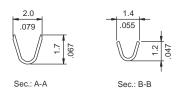

# **CRIMP TERMINAL**



# **2023 SERIES.** 2.00 mm. (0.079") Pitch housing

### **General Features**

- Accommodates wire range AWG 26 through 30
- Use in housing 2.00 mm pitch 2018 and 2022 series
- Tin plated dual beam contact with locking lance
- Maximum insulation diameter 1.30 mm (0.051")

### Materials

- Contact: Phosphor bronze
- Operating temperature -40°C to +85°C

#### **Dimensional Information**

## **Electrical Features**

- Current rating: < 2.5 A
- Contact resistance: < 20 mΩ</li>

#### Mechanical features

- Durability: 25 cycles
- Wire pull-out force:2.00 Kg 26 AWG1.00 Kg 28 AWG

0.80 Kg 30 AWG



- 1. Terminal Serie
- 2. (E) Packing Options
- E = 0. Chain
- E = 1. Loose Piece