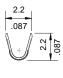

# **CRIMP TERMINAL**



## **2044 SERIES.** 2.50 / 2.54 mm. (0.098 / 0.100 ") Pitch housing

## **General Features**

- Accommodates wire range AWG 22 through 28
- Use in housing 2.50 and 2.54 mm pitch 2430 / 2544 series
- Flex contact with tin plated locking lance
- Maximum insulation diameter 1.50 mm (0.059")

## Materials

- Contact: Tin pre plated Brass
- Operating temperature -40°C to +85°C

5.00

#### **Dimensional Information**

## **Electrical Features**

- Current rating: < 3 A</li>
- Contact resistance:  $< 20 \text{ m}\Omega$

#### **Mechanical Features**

- Durability: 25 cycles
- Wire pull-out force:4.00 Kgf 22 AWG3.00 Kgf 24 AWG2.00 Kgf 26 AWG

1.00 Kgf 28 AWG



- 1. Terminal Serie
- 2. (E) Packing Options
- E = **0**. Chain
- E = 1. Loose Piece









SEC. A-A

SEC. B-B