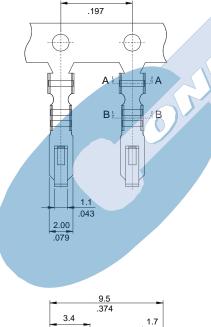

# **CRIMP TERMINAL**



## **2044 SERIES.** 2.50 / 2.54 mm. (0.098 / 0.100 ") Pitch housing

## **General Features**

- Accommodates wire range AWG 22 through 28
- Use in housing 2.50 and 2.54 mm pitch 2430 / 2544 series
- Flex contact with tin plated locking lance
- Maximum insulation diameter 1.50 mm (0.059")

## Materials

- Contact: Tin pre plated Brass
- Operating temperature -40°C to +85°C

5.00

#### **Dimensional Information**

## **Electrical Features**

- Current rating: < 3 A</li>
- Contact resistance:  $< 20 \text{ m}\Omega$

#### **Mechanical Features**

- Durability: 25 cycles
- Wire pull-out force:4.00 Kgf 22 AWG3.00 Kgf 24 AWG2.00 Kgf 26 AWG

1.00 Kgf 28 AWG



- 1. Terminal Serie
- 2. (E) Packing Options
- E = **0**. Chain
- E = 1. Loose Piece









SEC. A-A

SEC. B-B