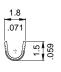

# **CRIMP TERMINAL**



## **2044 SERIES.** 2.50 / 2.54 mm. (0.098 / 0.100 ") Pitch housing

## **General Features**

- Accommodates wire range AWG 22 through 28
- Use in housing 2.50 and 2.54 mm pitch 2430 / 2544 series
- Flex contact with tin plated locking lance
- Maximum insulation diameter 1.50 mm (0.059")

## Materials

- Contact: Tin pre plated Brass
- Operating temperature -40°C to +85°C

5.00

#### **Dimensional Information**

## **Electrical Features**

- Current rating: < 3 A</li>
- Contact resistance:  $< 20 \text{ m}\Omega$

#### **Mechanical Features**

- Durability: 25 cycles
- Wire pull-out force:4.00 Kgf 22 AWG3.00 Kgf 24 AWG2.00 Kgf 26 AWG

1.00 Kgf 28 AWG



- 1. Terminal Serie
- 2. (E) Packing Options
- E = **0**. Chain
- E = 1. Loose Piece









SEC. A-A

SEC. B-B