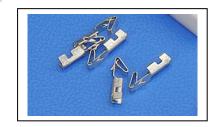

# **CRIMP TERMINAL**

## **2044 SERIES.** 2.50 / 2.54 mm. (0.098 / 0.100 ") Pitch housing

## **General Features**

- Accommodates wire range AWG 22 through 28
- Use in housing 2.50 and 2.54 mm pitch 2430 / 2544 series
- Flex contact with tin plated locking lance
- Maximum insulation diameter 1.50 mm (0.059")