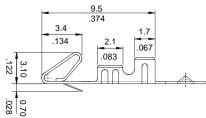

# **CRIMP TERMINAL**



## **2044 SERIES.** 2.50 / 2.54 mm. (0.098 / 0.100 ") Pitch housing

## **General Features**

- Accommodates wire range AWG 22 through 28
- Use in housing 2.50 and 2.54 mm pitch 2430 / 2544 series
- Flex contact with tin plated locking lance
- Maximum insulation diameter 1.50 mm (0.059")

## Materials

- Contact: Tin pre plated Brass
- Operating temperature -40°C to +85°C

5.00

#### **Dimensional Information**

## **Electrical Features**

- Current rating: < 3 A</li>
- Contact resistance:  $< 20 \text{ m}\Omega$

#### **Mechanical Features**

- Durability: 25 cycles
- Wire pull-out force:4.00 Kgf 22 AWG3.00 Kgf 24 AWG2.00 Kgf 26 AWG

1.00 Kgf 28 AWG



- 1. Terminal Serie
- 2. (E) Packing Options
- E = **0**. Chain
- E = 1. Loose Piece









SEC. A-A

SEC. B-B