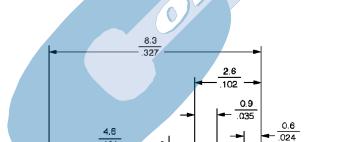

# **FEMALE CRIMP TERMINAL**



## **2263 SERIES.** 2.00 mm. (0.079") Pitch housing

### **General Features**

- Accommodates wire range AWG 22 through 28
- Use in housing 2.00 mm pitch 2261 series
- Dual beam contact t in plated male locking lance
- Maximum insulation diameter 1.20 mm (0.047")

### Materials

- Contact: Phosphor bronze
- Operating temperature -40°C to +85°C

### **Dimensional Information**

### **Electrical Features**

- Current rating: < 2 A</li>
- Contact resistance: < 20 mΩ</li>

#### Mechanical features

- Durability: 25 cycles
- Wire pull-out force: 4.00 Kgf 22 AWG 3.00 Kgf 24 AWG 2.00 Kgf 26 AWG

1.00 Kgf 28 AWG





- 1. Terminal Serie
- 2. (E) Packing Options
- E = 0. Chain
- E = 1. Loose Piece

A-XX FULL LINE CATALOGUE