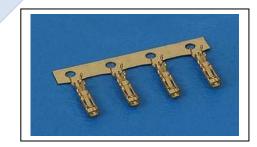

# **FEMALE CRIMP TERMINAL**

## **2263 SERIES.** 2.00 mm. (0.079") Pitch housing

### **General Features**

- Accommodates wire range AWG 22 through 28
- Use in housing 2.00 mm pitch 2261 series
- Dual beam contact t in plated male locking lance
- Maximum insulation diameter 1.20 mm (0.047")