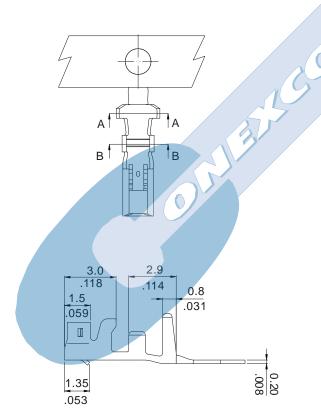

### Dimensional Information

- 1. Terminal Serie
- 2. (E) Packing Options
- E = **0**. Chain
- E = 1. Loose Piece