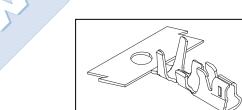

# **CRIMP TERMINAL**

## **2378 SERIES.** 2.50 mm. (0.098") Pitch housing

#### **General Features**

- Accommodates wire range AWG 22 through 28
- Use in housing 2.50 mm pitch 2375 series
- Box contact with tin plated locking lance
- Maximum insulation diameter 1.90 mm (0.075")

#### Materials

- Contact: Phosphor bronze
- Operating temperature -40°C to +85°C

#### **Electrical Features**

- Current rating: <3 A
- Contact resistance: < 20 mΩ

#### **Mechanical Features**

- Durability: 25 cycles
- Wire pull-out force: 5.00 Kgf 22 AWG

3.00 Kgf 24 AWG 2.00 Kgf 26 AWG

1.00 Kgf 28 AWG