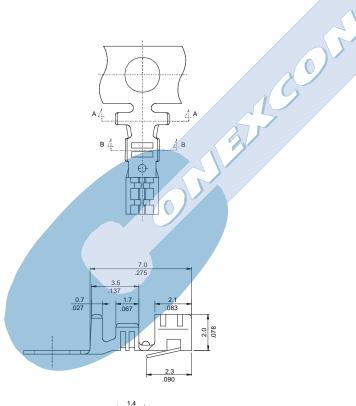

# **CRIMP TERMINAL**



# 2538 SERIES. 2.50 mm. (0.098") Pitch housing

# **General Features**

- Accommodates wire range AWG 22 through 28
- Use in housing 2.50 mm pitch 2535 series
- Box contact with tin plated locking lance
- Maximum insulation diameter 1.90 mm (0.075")

### Materials

- Contact: Tin pre plated Brass
- Operating temperature -40°C to +85°C

# **Dimensional Information**

# **Electrical Features**

- Current rating: < 3 A
- Contact resistance: < 20 mΩ

# **Mechanical Features**

- Durability: 25 cycles
- Wire pull-out force: 4.00 Kgf 22 AWG

3.00 Kgf 24 AWG 2.00 Kgf 26 AWG 1.00 Kgf 28 AWG





E 2538 -00-2-2

### 1. Terminal Serie

- 2. (E) Packing Options
- E = **0**. Chain
- E = 1. Loose Piece