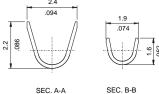

# **CRIMP TERMINAL**



# 2538 SERIES. 2.50 mm. (0.098") Pitch housing

# **General Features**

- Accommodates wire range AWG 22 through 28
- Use in housing 2.50 mm pitch 2535 series
- Box contact with tin plated locking lance
- Maximum insulation diameter 1.90 mm (0.075")

### Materials

- Contact: Tin pre plated Brass
- Operating temperature -40°C to +85°C

# **Dimensional Information**

# **Electrical Features**

- Current rating: < 3 A
- Contact resistance: < 20 mΩ

# **Mechanical Features**

- Durability: 25 cycles
- Wire pull-out force: 4.00 Kgf 22 AWG

3.00 Kgf 24 AWG 2.00 Kgf 26 AWG 1.00 Kgf 28 AWG





E 2538 -00-2-2

### 1. Terminal Serie

- 2. (E) Packing Options
- E = **0**. Chain
- E = 1. Loose Piece