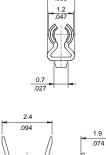

# **Dimensional Information**

# **General Features**

- Accommodates wire range AWG 22 through 28
- Use in housing 2.50 mm pitch 2535 series
- Box contact with tin plated locking lance
- Maximum insulation diameter 1.90 mm (0.075")