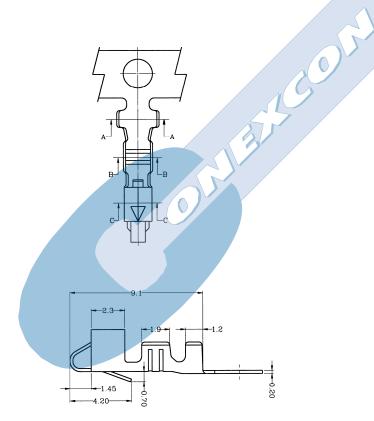

# **CRIMP TERMINAL**



# **2563 SERIES.** 2.50 mm. (0.098") Pitch housing

### **General Features**

- Accommodates wire range AWG 22 through 28
- Use in housing 2.50 mm pitch 2564 series
- Box contact with tin plated locking lance
- Maximum insulation diameter 1.90 mm (0.075")

### Materials

- Contact: Tin pre plated Brass
- Operating temperature -40°C to +85°C

# Electrical Features • Current rating:

- Current rating: < 3 A</li>
- Contact resistance: < 20 mΩ

### **Mechanical Features**

- Durability: 25 cycles
- Wire pull-out force:

5.00 Kgf 22 AWG 3.00 Kgf 24 AWG 2.00 Kgf 26 AWG 1.00 Kgf 28 AWG



## 1. Terminal Serie

### 2. (E) Packing Options

- E = **0**. Chain
- E = 1. Loose Piece

## Dimensional Information





A-XX FULL LINE CATALOGUE