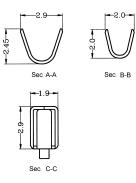

# **CRIMP TERMINAL**



# **2563 SERIES.** 2.50 mm. (0.098") Pitch housing

### **General Features**

- Accommodates wire range AWG 22 through 28
- Use in housing 2.50 mm pitch 2564 series
- Box contact with tin plated locking lance
- Maximum insulation diameter 1.90 mm (0.075")

### Materials

- Contact: Tin pre plated Brass
- Operating temperature -40°C to +85°C

# Electrical Features • Current rating:

- Current rating: < 3 A</li>
- Contact resistance: < 20 mΩ

### **Mechanical Features**

- Durability: 25 cycles
- Wire pull-out force:

5.00 Kgf 22 AWG 3.00 Kgf 24 AWG 2.00 Kgf 26 AWG 1.00 Kgf 28 AWG



## 1. Terminal Serie

### 2. (E) Packing Options

- E = **0**. Chain
- E = 1. Loose Piece

## Dimensional Information





A-XX FULL LINE CATALOGUE