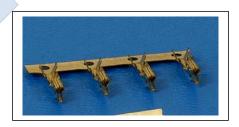

1.00 Kgf 28 AWG

- 1. Terminal Serie
- 2. (E) Packing Options
- E = **0**. Chain
- E = 1. Loose Piece

A-XX FULL LINE CATALOGUE

SECC. B-B