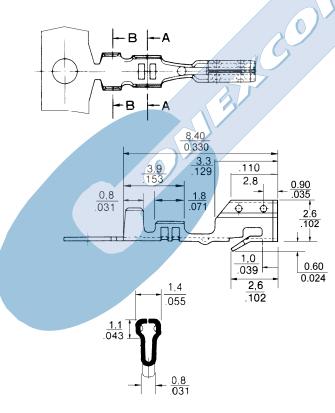

#### **General Features**

- Accommodates wire range AWG 22 through 28
- Use in housing 2.50 mm pitch 2570 series
- Box contact with tin plated locking lance
- Maximum insulation diameter 1.70 mm (0.075")

#### Materials

- Contact: Tin pre plated Brass
- Operating temperature -40°C to +85°C

### **Mechanical Features**

**Electrical Features** 

Current rating: < 3 A</li>

Contact resistance: < 20 mΩ</li>

- Durability: 25 cycles
- Wire pull-out force: 4.00 Kgf 22 AWG

3.00 Kgf 24 AWG

2.00 Kgf 26 AWG

1.00 Kgf 28 AWG

- 1. Terminal Serie
- 2. (E) Packing Options
- E = **0**. Chain
- E = 1. Loose Piece

A-XX FULL LINE CATALOGUE

SECC. B-B