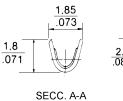

1.00 Kgf 28 AWG

- 1. Terminal Serie
- 2. (E) Packing Options
- E = **0**. Chain
- E = 1. Loose Piece

A-XX FULL LINE CATALOGUE

SECC. B-B