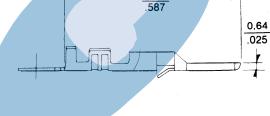

## **General Features**

- Accommodates wire range AWG 22 through 28
- Use in housing 2.50 mm pitch 2574 series
- Maximum insulation diameter 1.70 mm (0.075")

## Materials

Contact: Tin pre plated Brass

**Dimensional Information** 

• Operating temperature -40°C to +85°C