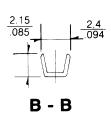

## Materials

Contact: Tin pre plated Brass

**Dimensional Information** 

• Operating temperature -40°C to +85°C