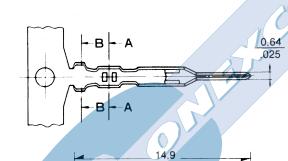

## **General Features**

- Accommodates wire range AWG 22 through 28
- Use in housing 2.50 mm pitch 2574 series
- Maximum insulation diameter 1.70 mm (0.075")

## Materials

Contact: Tin pre plated Brass

**Dimensional Information** 

• Operating temperature -40°C to +85°C