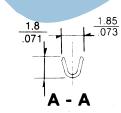

## **General Features**

- Accommodates wire range AWG 22 through 28
- Use in housing 2.50 mm pitch 2574 series
- Maximum insulation diameter 1.70 mm (0.075")

## Materials

Contact: Tin pre plated Brass

**Dimensional Information** 

• Operating temperature -40°C to +85°C