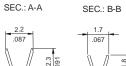

# **CRIMP TERMINAL**



# 2613 SERIES. 2.50 mm. (0.098") Pitch housing

# **General Features**

- Accommodates wire range AWG 22 through 26
- Use in housing 2.50 mm pitch 2610 series
- Dual beam contact with tin plated locking lance
- Maximum insulation diameter 1.70 mm (0.067")

# Materials

- Contact: Tin pre plated Brass
- Operating temperature -40°C to +85°C

#### **Dimensional Information**

# **Electrical Features**

- Current rating: < 3 A</li>
- Contact resistance: < 20 mΩ</li>

#### **Mechanical Features**

- Durability: 25 cycles
- Wire pull-out force:

4.00 Kgf 22 AWG 3.00 Kgf 24 AWG 2.00 Kgf 26 AWG









# 1. Terminal Serie

# 2. (E) Packing Options

- E = 0. Chain
- E = 1. Loose Piece