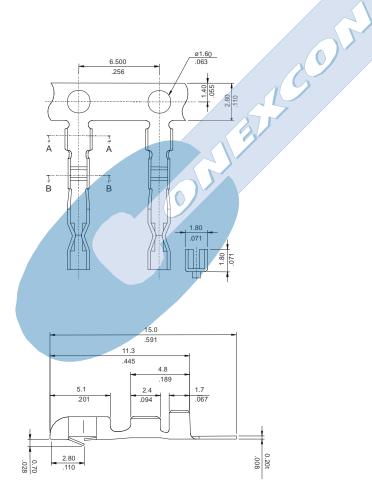

# **CRIMP TERMINAL**



# 2613 SERIES. 2.50 mm. (0.098") Pitch housing

# **General Features**

- Accommodates wire range AWG 22 through 26
- Use in housing 2.50 mm pitch 2610 series
- Dual beam contact with tin plated locking lance
- Maximum insulation diameter 1.70 mm (0.067")

# Materials

- Contact: Tin pre plated Brass
- Operating temperature -40°C to +85°C

#### **Dimensional Information**

# **Electrical Features**

- Current rating: < 3 A</li>
- Contact resistance: < 20 mΩ</li>

#### **Mechanical Features**

- Durability: 25 cycles
- Wire pull-out force:

4.00 Kgf 22 AWG 3.00 Kgf 24 AWG 2.00 Kgf 26 AWG









# 1. Terminal Serie

# 2. (E) Packing Options

- E = 0. Chain
- E = 1. Loose Piece