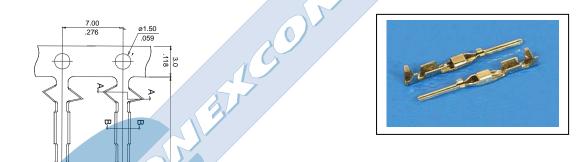

# **2663 SERIES.** 2.54 mm. (0.100 ") Pitch housing.

#### **General Features**

- Accommodates wire range AWG 22 through 28
- Use in housing 2.54 mm pitch 2651, 2652 and 2646 series
- Male contact with locking lance
- Maximum insulation diameter 1.70 mm (0.067")

#### 1. Terminal Serie