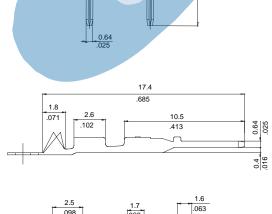

#### **Mechanical Features**

- Durability: 25 cycles
- Wire pull-out force: 4.00 Kgf 22 AWG

3.00 Kgf 24 AWG 2.00 Kgf 26 AWG 1.00 Kgf 28 AWG

**Dimensional Information** 

#### 1. Terminal Serie