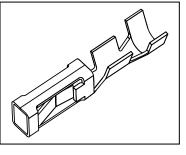

# **CRIMP TERMINAL**

## **General Features**

- Accommodates wire range AWG 18 through 22
- Use in housing 3.96 mm pitch 3880 series
- Box contact with tin plated locking lance
- Maximum insulation diameter 2.30 mm (0.090")