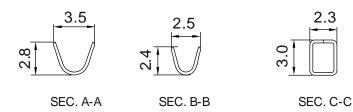

# **CRIMP TERMINAL**



# 3881 SERIES. 3.96 (0.156")mm. Pitch

## **General Features**

- Accommodates wire range AWG 18 through 22
- Use in housing 3.96 mm pitch 3880 series
- Box contact with tin plated locking lance
- Maximum insulation diameter 2.30 mm (0.090")

#### Materials

- Contact: Phosphor bronze tin plated
- Operating temperature -40°C to +105°C

#### **Dimensional Information**

## **Electrical Features**

- Current rating: < 5 A</p>
- Contact resistance: < 20 mΩ

#### **Mechanical Features**

- Durability: 25 cycles
- Wire pull-out force:

10.00 Kgf 18 AWG 8.00 Kgf 20 AWG 6.30 Kgf 22 AWG







#### 1. Terminal Serie

- 2. (T) Contact Plating
- T = 2. Tin plated
- 2. (E) Packing Options
- E = 0. Chain
- E = 1. Loose Piece