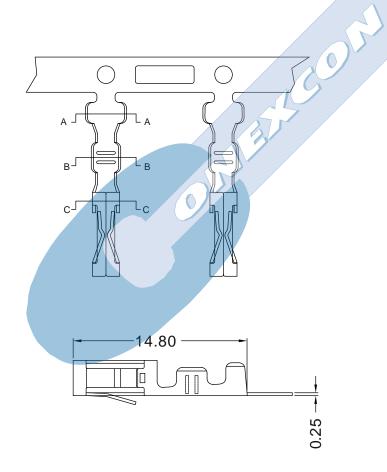

# **CRIMP TERMINAL**



# 3881 SERIES. 3.96 (0.156")mm. Pitch

## **General Features**

- Accommodates wire range AWG 18 through 22
- Use in housing 3.96 mm pitch 3880 series
- Box contact with tin plated locking lance
- Maximum insulation diameter 2.30 mm (0.090")

#### Materials

- Contact: Phosphor bronze tin plated
- Operating temperature -40°C to +105°C

#### **Dimensional Information**

## **Electrical Features**

- Current rating: < 5 A</p>
- Contact resistance: < 20 mΩ

#### **Mechanical Features**

- Durability: 25 cycles
- Wire pull-out force:

10.00 Kgf 18 AWG 8.00 Kgf 20 AWG 6.30 Kgf 22 AWG







#### 1. Terminal Serie

- 2. (T) Contact Plating
- T = 2. Tin plated
- 2. (E) Packing Options
- E = 0. Chain
- E = 1. Loose Piece