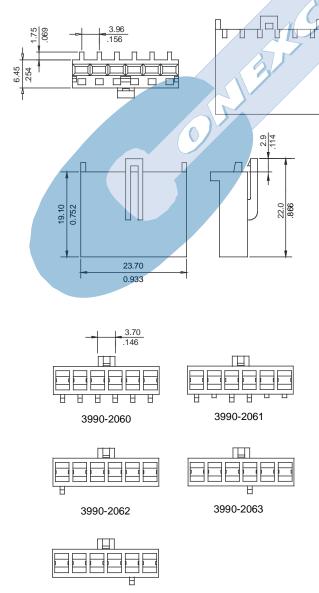

#### **Dimension Information**

3990-2064

### Ordering Information:

<u>3990</u> - <u>2</u>- <u>XX</u>- <u>1</u>

- 1. Connector Series
- 3. (XX) Number of circuits
- Available in 6 circuits

E-XX FULL LINE CATALOGUE