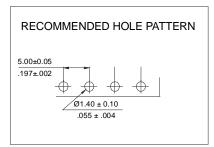

# SINGLE ROW TOP ENTRY PIN HEADER



# 5004 SERIES. 5.00 mm (0.197") pitch.

#### **General Features**

- Available in 2 through 16 circuits
- Mates with wire housing 5000 series
- 1.14 mm. round pin
- Polarized with friction lock

#### Materials

- Insulator: Nylon 66 UL 94 V-0
- Contact: brass
- Operating temperature: -40°C to +105°C
- RoHS compliant

## **Dimensional Information**





#### **Electrical Features**

- Voltage rating: < 250V
- Current rating: < 5 A
- Contact resistance: < 20 mΩ</li>
- Dielectric withstanding voltage: 1500 V AC/minute
- Insulation resistance: >1000 MΩ

### **Mechanical Features**

- Pin retention force to insulator: > 2.00 Kgf
- Durability: 25 cycles





Dimensions: (In mm.) A = 5.00 x (XX\*-1) B = 5.00 x (XX\*)

\* XX (Number of circuits)