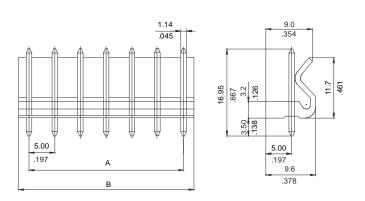

## **Dimensional Information**

### **Mechanical Features**

- Pin retention force to insulator: > 2.00 Kgf
- Durability: 25 cycles

Dimensions: (In mm.) A = 5.00 x (XX\*-1) B = 5.00 x (XX\*)

\* XX (Number of circuits)