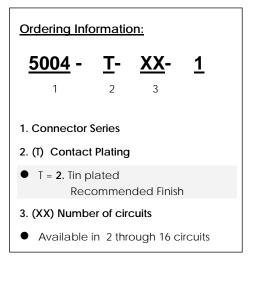

#### **General Features**

- Available in 2 through 16 circuits
- Mates with wire housing 5000 series
- 1.14 mm. round pin
- Polarized with friction lock