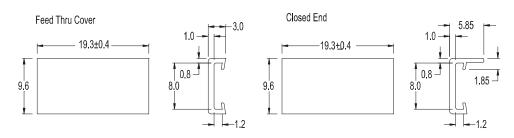

## Ordering and Dimensional Information

- For multiwire cabe of 18 AWG or solid wire 20 AWG
- Distance between circuits 5.08 mm.
- Available protection covers optional:
  5036-0000 (final), 5036-0001 (temporary)

Part Number: 5036-2041

Part Number: 5036-0001 Part Number: 5036-0000

L-40 FULL LINE CATALOGUE