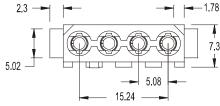

## Ordering and Dimensional Information

- For multiwire cabe of 18 AWG or solid wire 20 AWG
- Distance between circuits 5.08 mm.
- Available protection covers optional:
  5036-0000 (final), 5036-0001 (temporary)