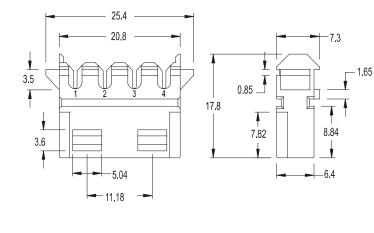

## **5036 SERIES.** For terminal of 2.13 mm. (0.083") diameter. Cable 18 AWG

## Ordering and Dimensional Information

- For multiwire cabe of 18 AWG or solid wire 20 AWG
- Distance between circuits 5.08 mm.
- Available protection covers optional:
  5036-0000 (final), 5036-0001 (temporary)