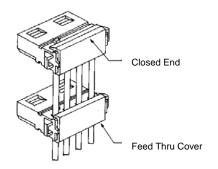

## Ordering and Dimensional Information

- For multiwire cabe of 18 AWG or solid wire 20 AWG
- Distance between circuits 5.08 mm.
- Available protection covers optional:
  5036-0000 (final), 5036-0001 (temporary)

Part Number: 5036-2041

Part Number: 5036-0001 Part Number: 5036-0000

L-40 FULL LINE CATALOGUE