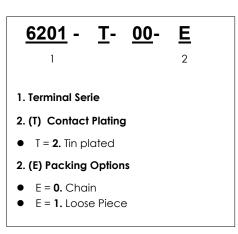

# **CRIMP MALE TERMINAL**



## 6201 SERIES. 6.20 mm. (0.244 ") Pitch housing

### **General Features**

- Accommodates wire range AWG 14 through 20
- Use in housing 6.20 mm pitch 6200 series
- Male contact tin plated with locking lance
- Maximum insulation diameter 4.10 mm (0.161")

#### Materials

- Contact: Tin pre plated Brass
- Operating temperature -40°C to +85°C

#### **Dimensional Information**

#### **Electrical Features**

- Current rating: < 20 A
- Contact resistance: < 7 mΩ</li>

#### **Mechanical Features**

- Durability: 25 cycles
- Wire pull-out force:

12.00 Kgf 14 AWG 11.00 Kgf 16 AWG 9.00 Kgf 18 AWG 7.00 Kgf 20 AWG