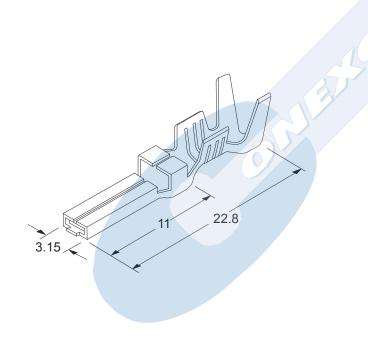

# **CRIMP MALE TERMINAL**



## 6201 SERIES. 6.20 mm. (0.244 ") Pitch housing

### **General Features**

- Accommodates wire range AWG 14 through 20
- Use in housing 6.20 mm pitch 6200 series
- Male contact tin plated with locking lance
- Maximum insulation diameter 4.10 mm (0.161")

#### Materials

- Contact: Tin pre plated Brass
- Operating temperature -40°C to +85°C

#### **Dimensional Information**

#### **Electrical Features**

- Current rating: < 20 A
- Contact resistance: < 7 mΩ</li>

#### **Mechanical Features**

- Durability: 25 cycles
- Wire pull-out force:

12.00 Kgf 14 AWG 11.00 Kgf 16 AWG 9.00 Kgf 18 AWG 7.00 Kgf 20 AWG