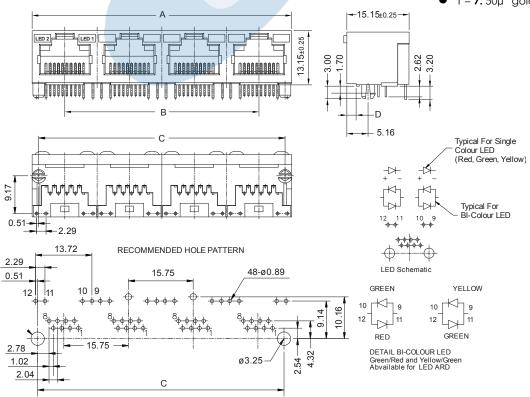

## Dimensional Information

| OPCION C     | LED 1           | LED 2      |  |
|--------------|-----------------|------------|--|
| OPCION C     | RIGHT           | LEFT       |  |
| C = <b>0</b> | W/O LED W/O LED |            |  |
| C = 1        | GREEN           | YELLOW     |  |
| C = 2        | GREEN           | W/O LED    |  |
| C = <b>3</b> | YELLOW          | GREEN      |  |
| C = <b>4</b> | GREEN           | GREEN      |  |
| C = <b>5</b> | YELLOW          | YELLOW     |  |
| C = <b>6</b> | YELL/GREEN      | YELL/GREEN |  |
| C = <b>7</b> | GRREN/RED       | GREEN/RED  |  |
| C = <b>8</b> | YELLOW          | YELL/GREEN |  |

## **Mechanical Features**

Durability: 1000 cycles

| PORTS | Part Number | DIMENSIONS |        |        |      |
|-------|-------------|------------|--------|--------|------|
|       |             | Α          | В      | С      | D    |
| / 1 / | 7671 - T01C | 15.91      | -      | 12.70  | 2.25 |
| 2     | 7671 - T02C | 31.66      | 15.75  | 28.45  | 2.37 |
| 4     | 7671 - T04C | 63.16      | 47.25  | 59.94  | 2.37 |
| 6     | 7671 - T06C | 95.26      | 78.75  | 91.45  | 2.67 |
| 8     | 7671 - T08C | 126.16     | 110.25 | 122.94 | 2.37 |