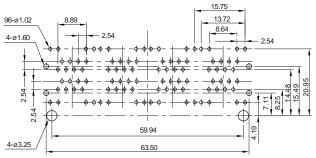

## **Dimensional Information**

| 63.75       |
|-------------|
| Led 2 Led 1 |
|             |
|             |
|             |

59.94