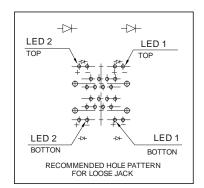

## T = Plating Options

- T = 4. 10μ" gold over nickel
- T = 5. 15µ" gold over nickel
- $T = 6.30\mu$ " gold over nickel
- $T = 7.50\mu$ " gold over nickel

| OPTION C     | LED 1      | LED 2      |
|--------------|------------|------------|
| OPTION C     | RIGHT      | LEFT       |
| C = <b>0</b> | W/O LED    | W/O LED    |
| C = 1        | GREEN      | YELLOW     |
| C = 2        | GREEN      | W/O LED    |
| C = 3        | YELLOW     | GREEN      |
| C = <b>4</b> | GREEN      | GREEN      |
| C = 5        | YELLOW     | YELLOW     |
| C = <b>6</b> | YELL/GREEN | YELL/GREEN |
| C = 7        | GRREN/RED  | GREEN/RED  |
| C = 8        | YELLOW     | YELL/GREEN |