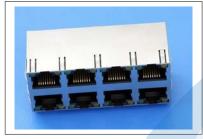

# SIDE ENTRY MULTI PORT PCB JACK FCC-68

# 7674 SERIES. With leds. Shielded multi port dual level.

### **General Features**

- Available in 8/8 circuits
- Standard telephone jack FCC-68
- Available in 2 and 8 ports
- 27.25 mm. Height and 30.60 mm. depth
- Accept standard plugs FCC-68
- Selective gold plating with different plating
- Bifurcated plastic foot print
- With / without grounding tabs