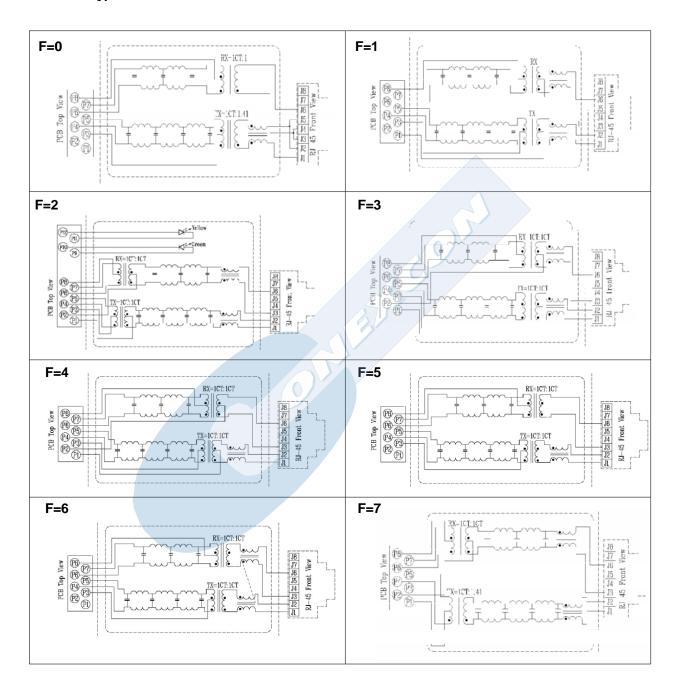

#### 7. (F) Filter OPtions

Replace F for the selected option

E-XX FULL LINE CATALOGUE

## Filter Type:

E-XX FULL LINE CATALOGUE