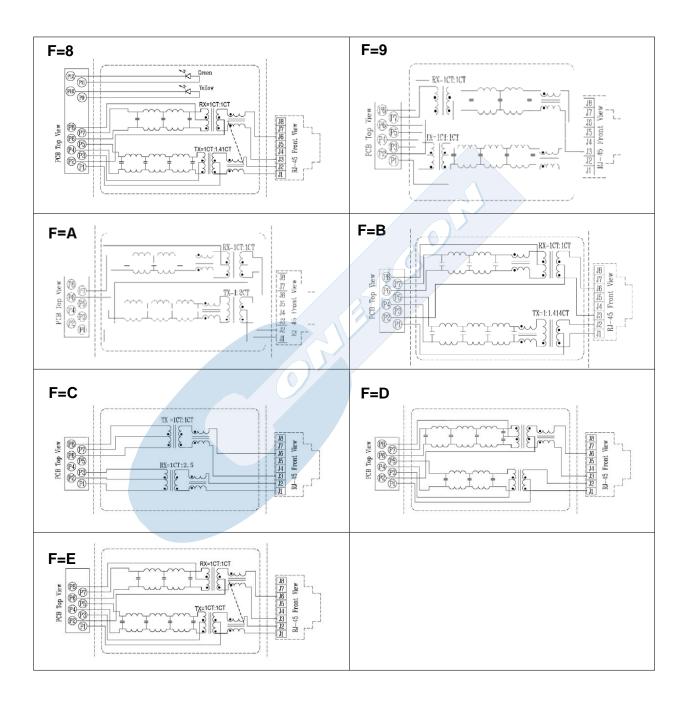

able in 8/8 version
- 4. (L) Led Configuration
- L = 0. Without Led
- L = 1. Position Led A
- L = 2. Position Led B
- L = 3. Position Led C

### 5. (C) Colour Led

- C = 1. Without Led
- C = 2. Led 1 Green / Led 2 Yellow
- C = 3. Led 1 Yellow / Led 2 Green
- C = 4. Led 1 Green / Led 2 Green
- C = 5. Led 1 Yellow / Led 2 Yellow

#### 6. (M) Mechanical Options

- M = 1. Option A
- M = 2. Option B
- M = 3. Option C
- M = 4. Option D

#### 7. (F) Filter OPtions

Replace F for the selected option



E-XX FULL LINE CATALOGUE

# SIDE ENTRY SHIELDED PCB JACK FCC-68



# **7686 SERIES.** Right angle PCB jack. With leds and filters.

## Filter Type:



E-XX FULL LINE CATALOGUE

# SIDE ENTRY SHIELDED PCB JACK FCC-68



# **7686 SERIES.** Right angle PCB jack. With leds and filters.

## Filter Type:



E-XX FULL LINE CATALOGUE