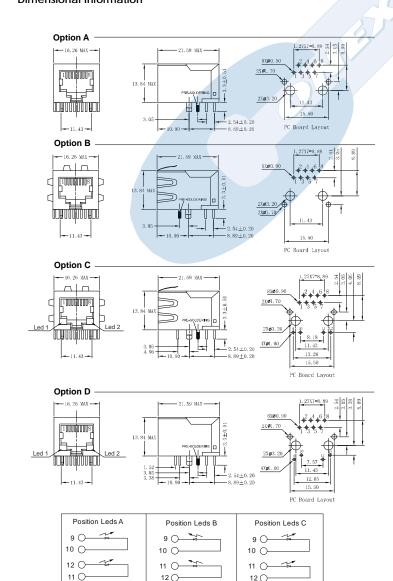

### Dimensional Information

#### 6. (M) Mechanical Options

- M = 1. Option A
- M = 2. Option B
- M = 3. Option C
- M = 4. Option D

#### 3. (XX) Number of circuits

- Available in 8/8 version
- 4. (L) Led Configuration
- L = 0. Without Led
- L = 1. Position Led A
- L = 2. Position Led B
- L = 3. Position Led C