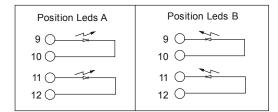

#### **Mechanical Features**

Durability: 1000 cycles

| Part Number                       |                 | LED Colour |         |
|-----------------------------------|-----------------|------------|---------|
|                                   |                 |            |         |
| Position Leds A                   | Position Leds B | LED 1      | LED 2   |
| 7700 - T8801F*                    | 7700 – T8802F*  | W/O Led    | W/O Led |
| 7700 - T8811F*                    | 7700 – T8812F*  | Green      | Yellow  |
| 7700 – T8821F*                    | 7700 – T8822F*  | Yellow     | Green   |
| 7700 - T8831F*                    | 7700 – T8832F*  | Green      | Green   |
| 7700 - T8841F*                    | 7700 – T8842F*  | Yelow      | Yelow   |
| *Replace F for the type of filter |                 |            |         |