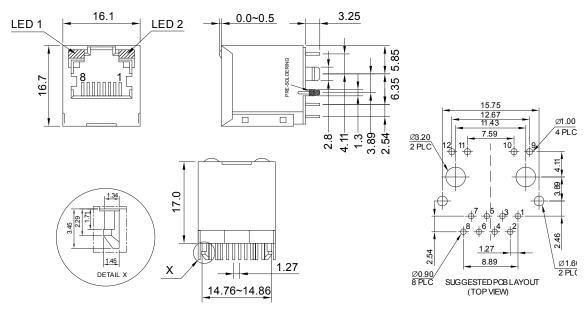

|                 |            |         |
| Position Leds A                   | Position Leds B | LED 1      | LED 2   |
| 7700 - T8801F*                    | 7700 – T8802F*  | W/O Led    | W/O Led |
| 7700 - T8811F*                    | 7700 – T8812F*  | Green      | Yellow  |
| 7700 – T8821F*                    | 7700 – T8822F*  | Yellow     | Green   |
| 7700 - T8831F*                    | 7700 – T8832F*  | Green      | Green   |
| 7700 - T8841F*                    | 7700 – T8842F*  | Yelow      | Yelow   |
| *Replace F for the type of filter |                 |            |         |

#### T = Contact Plating

- $T = 4.10\mu$ " gold over  $50\mu$ " nickel
- $T = 5.15\mu$ " gold over  $50\mu$ " nickel
- T = **6.** 30µ" gold over 50µ" nickel
- T = **7.** 50μ" gold over 50μ" nickel





E-XX FULL LINE CATALOGUE

# **SIDE ENTRY SHIELDED PCB JACK FCC-68**



# **7700 SERIES.** Vertical PCB jack. With leds and filters.

### Filter Type:



E-XX FULL LINE CATALOGUE