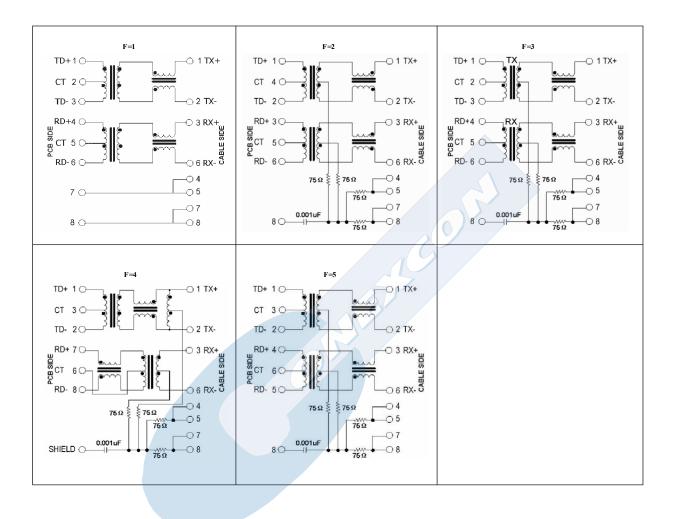

| 7700 – T8802F*  | W/O Led    | W/O Led |
| 7700 - T8811F*                    | 7700 – T8812F*  | Green      | Yellow  |
| 7700 – T8821F*                    | 7700 – T8822F*  | Yellow     | Green   |
| 7700 - T8831F*                    | 7700 – T8832F*  | Green      | Green   |
| 7700 - T8841F*                    | 7700 – T8842F*  | Yelow      | Yelow   |
| *Replace F for the type of filter |                 |            |         |

#### T = Contact Plating

- $T = 4.10\mu$ " gold over  $50\mu$ " nickel
- $T = 5.15\mu$ " gold over  $50\mu$ " nickel
- T = **6.** 30µ" gold over 50µ" nickel
- T = **7.** 50μ" gold over 50μ" nickel





E-XX FULL LINE CATALOGUE

# **SIDE ENTRY SHIELDED PCB JACK FCC-68**



# **7700 SERIES.** Vertical PCB jack. With leds and filters.

### Filter Type:



E-XX FULL LINE CATALOGUE