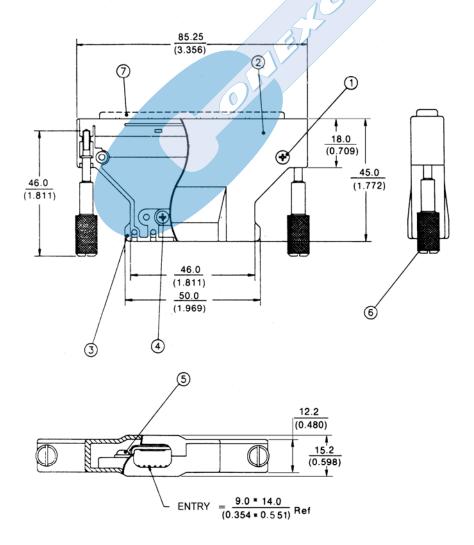

### This Part Number include the following items:

- 1. Flat screw (2 pcs)
- 2. Back shell 1 (1 pcs)
- 3. Back shell 2 (1 pcs)
- 4. Round screw (2 pcs)
- 5. Cable clipper (1 pcs)
- 6 Male jackscrew (2 pcs)
- Connector (Not included in the P/N