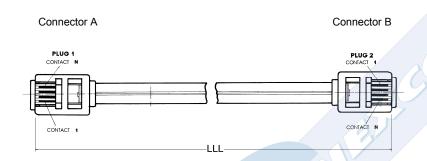

## 953 SERIES

- A Connector: **6844**, **6866** and **6888** Series
- B Connector: 6844, 6866 and 6888 Series
- CABLE: 9102 Series

- Configuration: 1 to N, 2 to N-1 ...... N to 1
- **Position:** Plugs 1 and 2 in the same position

Ordering Information:

953 - LLL- NN

- 1. Family
- 2. (LLL) Length in Cm.
- 3. (NN) Number of circuits
- NN = **44.** Plug 6844 (4 circuits)
- NN = **64.** Plug 6866 (4 circuits)
- NN = **66.** Plug 6866 (6 circuits)
- NN = **88.** Plug 6888 (8 circuits)