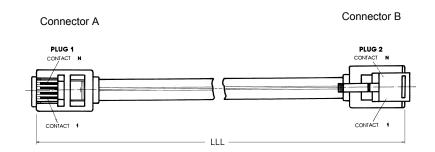

## 955 SERIES

- A Connector: 6844, 6866 and 6888 Series
- B Connector: 6844, 6866 and 6888 Series
- CABLE: 9102 Series

- Configuration: 1 to 1, 2 to 2 ....... N to N
- Position: Connector A to UP

connector B to down

**Ordering Information:** 

**955** - LLL - NN 2 3

- 1. Family
- 2. (LLL) Length in Cm.
- 3. (NN) Number of circuits
- NN = 44. Plug 6844 (4 circuits)
- NN = **64.** Plug 6866 (4 circuits)
- NN = **66.** Plug 6866 (6 circuits)
- NN = **88.** Plug 6888 (8 circuits)